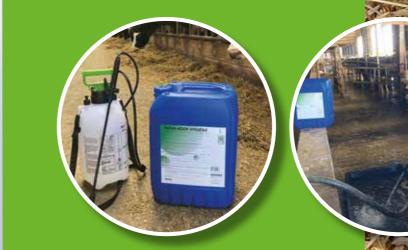

The hoof problem is very complex and reduces milk yield, reproduction etc. Our best recommendation is to perform preventive measures such as hoof baths or direct spray with Nova Hoof Hygiene which results in healthier hooves in the modern milk production.

- Promotes wound healing
- Prevents hoof problems
- Lowers the pH in the slit opening of the hoof
- Reduces the spread of infection
- Can be used both as a direct spray and in hoof baths

| PRODUCT              | APPLICATION                                                                                                                                                                                           |  |
|----------------------|-------------------------------------------------------------------------------------------------------------------------------------------------------------------------------------------------------|--|
| NOVA HOOF<br>HYGIENE | Nova Hoof Hygiene is an effective agent for impro<br>diseases. Good adhesion abilities. Lowers the pH                                                                                                 |  |
| NOVA X-DRY           | As dry hoof bath Nova X-Dry has proved to be ve<br>first one if filled with clean water and possibly ad<br>Followed by a second bath filled with approximat<br>Switch regularly to purely Nova X-Dry. |  |
| ECO X-DRY            | Similar to use as Nova X-Dry (see above) but for o<br>Regulation and Commission Regulation 2018/848                                                                                                   |  |
|                      |                                                                                                                                                                                                       |  |

### **HOOF CARE**

provement and prevention of hoof diseases. To be used in case of hoof H-value.

very useful. The optimal bath is two successive hoof baths where the added detergent.

ately 10 cm Nova X-Dry. Switch regularly to purely Nova X-Dry.