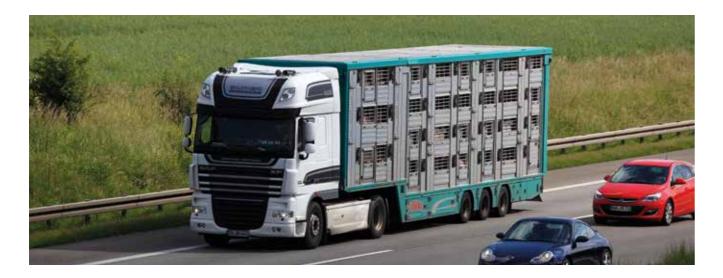

### **ANIMAL TRANSPORTATION**

| PRODUCT      | APPLICATION                                                                                                                                                                                                                                                                |  |  |
|--------------|----------------------------------------------------------------------------------------------------------------------------------------------------------------------------------------------------------------------------------------------------------------------------|--|--|
| FOAM 32 T    | Foam 32 T is an alkaline foaming detergent for the food industry, agriculture and transportation - for the cleaning of surfaces and equipment. Removes effectively fat- and protein residues.                                                                              |  |  |
| Des Foam PAA | Des Foam PAA is used for surface disinfection in the food industry as well as the veterinary area.<br>Des Foam PAA is based on peracetic acid. Application by means of low pressure system or concentrate sprayer will provide moderate foam.                              |  |  |
| Oxidan Extra | Oxidan Extra is used for disinfection of surfaces and equipment in the food, agriculture and transport sector.<br>Oxidan Extra is a broad-spectrum disinfectant containing 5% peracetic acid. Is effective at low temperatures<br>and can therefore be used in cold water. |  |  |

### **CLEANING OF VEHICLES**

used in all types of automatic carwash installations. ad dirt, traffic film and insects. Does not attack normal car paint rushes clean.

puble effect to be used in all types of automatic carwash reat washing effect and easily removes common traffic film and dirt. dirt-repelling surface. With fragrance.