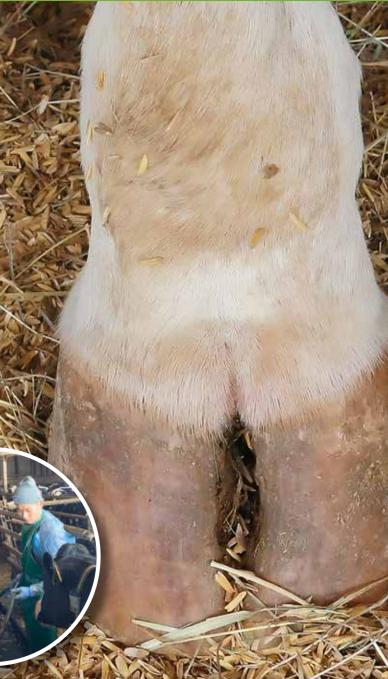

The hoof problem is very complex and reduces milk yield, reproduction etc. Our best recommendation is to perform preventive measures such as hoof baths or direct spray with Nova Hoof Hygiene which results in healthier hooves in the modern milk production.

- Promotes wound healing
- Prevents hoof problems
- Lowers the pH in the slit opening of the hoof
- Reduces the spread of infection
- Can be used both as a direct spray and in hoof baths

| PRODUCT              | APPLICATION                                                                                                                                                                                           |  |
|----------------------|-------------------------------------------------------------------------------------------------------------------------------------------------------------------------------------------------------|--|
| NOVA HOOF<br>HYGIENE | Nova Hoof Hygiene is an effective agent for impro<br>diseases. Good adhesion abilities. Lowers the pH                                                                                                 |  |
| NOVA X-DRY           | As dry hoof bath Nova X-Dry has proved to be ve<br>first one if filled with clean water and possibly ad<br>Followed by a second bath filled with approximat<br>Switch regularly to purely Nova X-Dry. |  |
| ECO X-DRY            | Similar to use as Nova X-Dry (see above) but for o<br>Regulation and Commission Regulation 2018/848                                                                                                   |  |
|                      |                                                                                                                                                                                                       |  |

### **HOOF CARE**

provement and prevention of hoof diseases. To be used in case of hoof H-value.

very useful. The optimal bath is two successive hoof baths where the added detergent.

ately 10 cm Nova X-Dry. Switch regularly to purely Nova X-Dry.