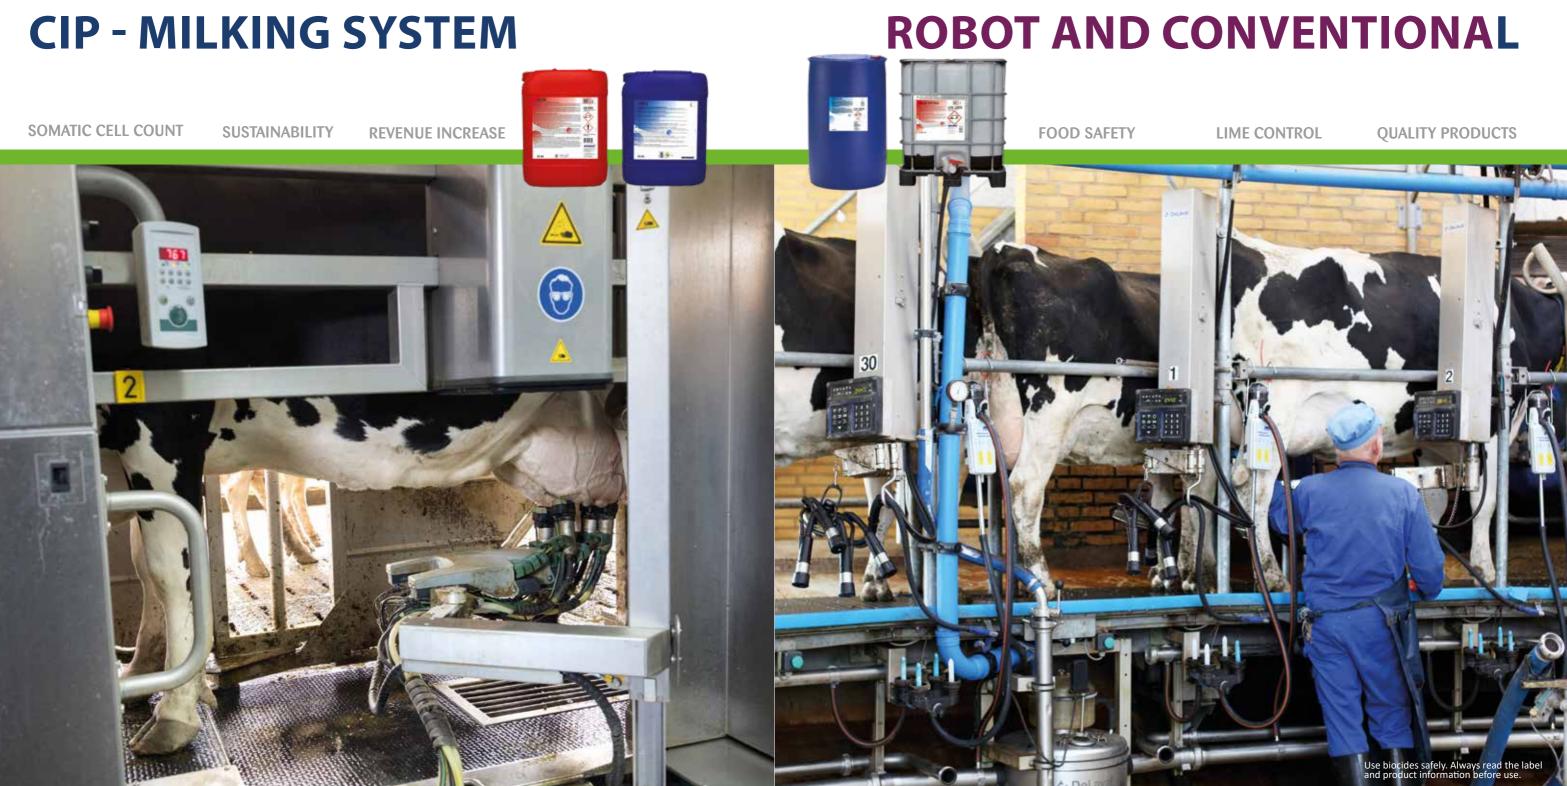

#### **OUR PRODUCTS**

As a rule, the products are available in the following packaging sizes: 10 kg, 20 kg, 200 kg and in several cases also in 1000 kg.

| PRODUCT       | PROPERTIES                                                                                                                                                                                                                                                                                                  |
|---------------|-------------------------------------------------------------------------------------------------------------------------------------------------------------------------------------------------------------------------------------------------------------------------------------------------------------|
| TRIODAN       | Alkaline chlorine free product for cleaning of all types of milking systems. It is used in a solution of 0.5 %.                                                                                                                                                                                             |
| TRIODAN EXTRA | Alkaline chlorine free product for cleaning of all types of milking systems. It can be used in high water hardness situations and where the washing water is reused. High content of complex binders. I                                                                                                     |
| CIP ALKA 96   | Effective alkaline product for all types of milking systems. The product has a very complex composition but does not contain chlorine. It is used in a 0.5% solution. Can be used at high water hardness.                                                                                                   |
| PERFECT ALKA  | Alkaline chlorine containing product for cleaning of most types of milking systems. It is used in a 0.5 % solution.<br>It can be used in certain types of milking robots.                                                                                                                                   |
| VIP 1         | Alkaline product containing chlorine for circulation cleaning of most types of milking systems. It can be used at high water hardness and as troubleshooter against difficult dirt. It is used in a 0.5 % solution. It can be used in certain types of milking robots. Vip 1 must never be mixed with acid. |

| PRODUCT           | PROPERTIES                                                                                                                                                           |
|-------------------|----------------------------------------------------------------------------------------------------------------------------------------------------------------------|
| F 60 +            | Liquid acid product for use in all types of milking s<br>It is used in a 1 % solution. It can be used in cold w                                                      |
| ACIR              | Liquid acid for use in all types of milking systems.<br>Acir must never be mixed with products containin                                                             |
| ACID EXTRA        | Liquid acid for use in all types of milking systems a<br>extra effectiveness. It is very effective against calci<br>Acid Extra must never be mixed with products con |
| VIP 2             | Liquid acid for use in milking systems. Based on ni products containing chlorine.                                                                                    |
| OXIVIT AKTIV PLUS | A liquid cleaning agent and disinfectant based on other preparatory equipment of milking robots.                                                                     |

### **SURFACE CLEANING**

**TECHNICAL SUPPORT** 

SAVINGS

**OPTIMIZATION** 

Novadan's biocidal products are registered in a large number of EU-countries and for that reason, these disinfectants are approved for sale in the EU.

The primary and long-term purpose with cleaning and disinfecting the swine-, cattle-, and poultry stables is to reach an improved bottom line. This effort will also lead to better welfare for animals and employees working in the stables. Through thorough cleaning and disinfection processes every time possible - it will be possible to keep the general infection pressure at an acceptable level for the benefit of the production results.

ASK NOVADAN ABOUT RECOMMENDED CLEANING-AND DISINFECTION PROCEDURES.

| PRODUCT   | APPLICATION                                                                                                                                                                                                                                                                               |
|-----------|-------------------------------------------------------------------------------------------------------------------------------------------------------------------------------------------------------------------------------------------------------------------------------------------|
| NOVACLEAN | All-round liquid cleaning agent that can be used for tools, machines, tractors and in stables and many more applications. It can be used manually or applied as foam through high and low pressure systems. Dosing at 1-5 % depending on the task. This product can be used on aluminium. |
| FOAM 30   | Foam 30 builds a strong and stable foam on all surfaces and effectively dissolves fats, carbohydrates and proteins. Dosing at 1-5% depending on the task. Foam 30 can be used on alkali-sensitive surfaces such as aluminum.                                                              |
| FOAM 32T  | Foam cleaning which effectively dissolves fat and protein deposits. It is used in stables where heavy soiling occurs. Dosing at 2-5 % depending on the task. Can with caution be used on aluminum.                                                                                        |
| FOAM 197T | Acid foam cleaning with cleaning effect for descaling and removal of calcium coatings. It can be used on trucks, stables, production rooms, tiled walls and more. Recommended dosing is between 2-5 %.                                                                                    |