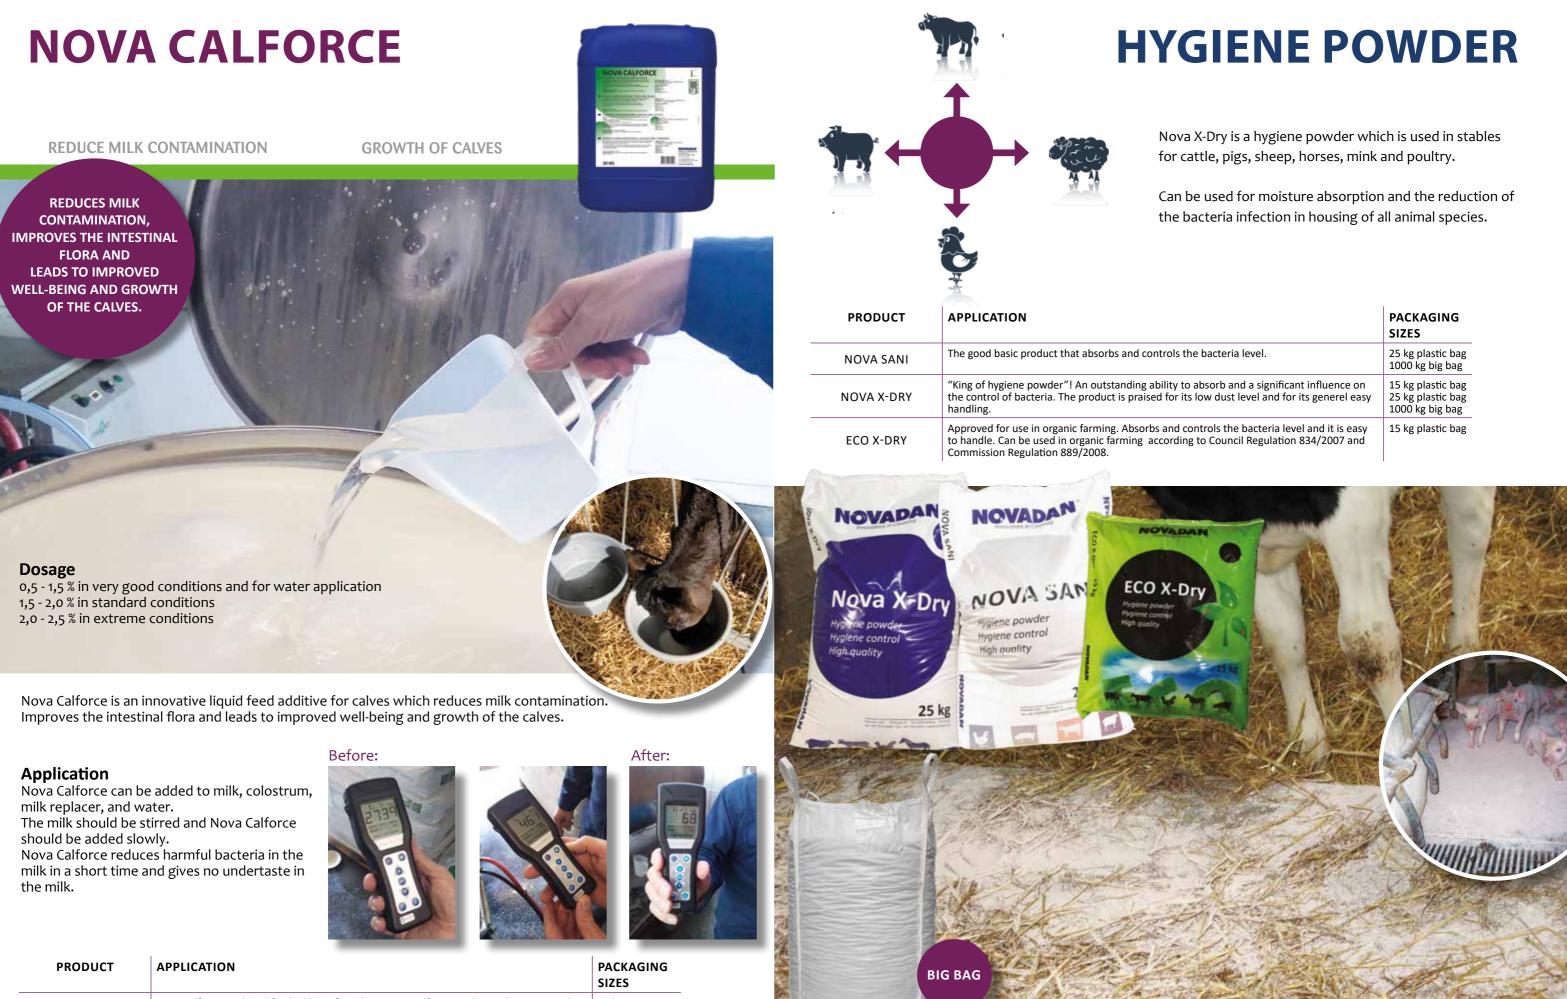

NOVA CALFORCE

Nova Calforce is a liquid feed additive for calves. Nova Calforce can be used in water and milk - as well as in colostrum & raw milk and milk substitute. Used from birth to weaning. Nova Calforce reduces contamination, improves the intestinal flora and leads to improved well-being and growth among calves.

20 kg 200 kg

|                                                                                             | PACKAGING<br>SIZES                                        |
|---------------------------------------------------------------------------------------------|-----------------------------------------------------------|
| s the bacteria level.                                                                       | 25 kg plastic bag<br>1000 kg big bag                      |
| y to absorb and a significant influence on<br>r its low dust level and for its generel easy | 15 kg plastic bag<br>25 kg plastic bag<br>1000 kg big bag |
| d controls the bacteria level and it is easy<br>ding to Council Regulation 834/2007 and     | 15 kg plastic bag                                         |

DOSAGE: Nova X-Dry is dosed with 50 gram pr.  $m^2$ , 1 – 4 times a week depending on the size and type of stable. When using for the first time apply 4 times in the first week.