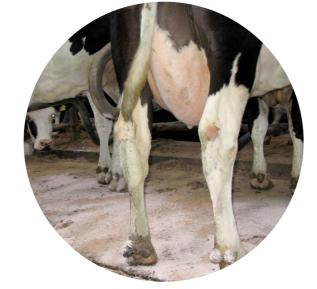

#### Cattle

- In sleeping boxes and in connection with all resting areas, be aware of dosing under the udder.
- Everywhere in the calf and young stock boxes.