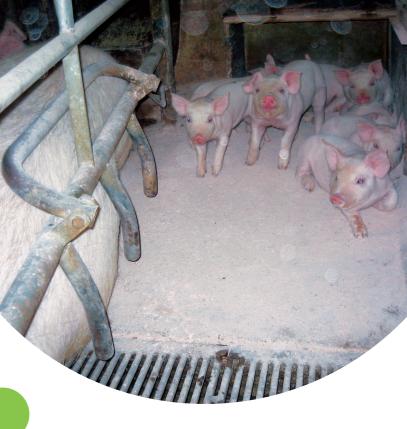

#### Pigs

NOVA X-DRY

Does not contain Kloramin T

- On resting places.
- In areas with piglets.
- Eating and drinking places.