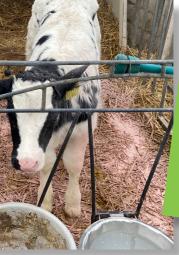

#### Cattle

- In sleeping boxes and in connection with all resting areas, be aware of dosing under the udder.
- Everywhere in the calf and young stock boxes.