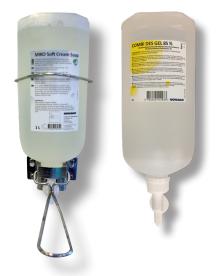

# PRODUCTS

| Item no. | Product name             | Packaging |
|----------|--------------------------|-----------|
| 26064    | MIKO Soft Cream Soap     | 1 L       |
| 41293    | Combi Des 85% Gel        | 1 L       |
| 41377    | Elbow-operated dispenser | 1 pcs     |

### **MIKO SOFT CREAM SOAP**

Unscented, liquid hand soap without colouring. The soap is mild and creamy and does not dry out the skin. Ideel for frequent hand washing.

### **COMBI DES**

Liquid hand disinfectant based on ethanol. Combi Des contains glycerine which softens the skin, and the product is also extremely mild and gentle for the user.

Further information about use and dosage can be found on the product information sheet. Please find it here: